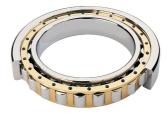

## NJ 2230 EMA C4-TIMKEN CYLINDRISK RULLELEJE ENRADET MED MESSINGHOLDER

NJ

NUP

NF

Ν

High quality cylindrical roller bearing with machined brass cage from the leading manufacturer TIMKEN. Featuring the TIMKEN EMA design. A premium land-riding cage, unique internal geometries, enhanced surface finishes and a compact design. All this adds up to longer life, improved uptime and reduced maintenance costs.